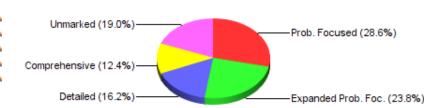

#### TYPE OF H & P

30 🔍 **Problem Focused:** 25 🔍 **Expanded Prob. Focused:** 17 🔍 **Detailed:** 

13 🔍 **Comprehensive:** 

20 🔍 **Unmarked:** 