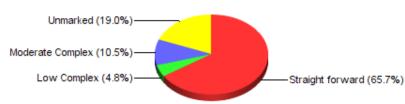

**TYPE OF DECISION-MAKING** 

**Straight forward:** 69 **\( \)** 

5 🔍 **Low Complex:** 11 🔍 **Moderate Complex:** 0 🔍 **High Complex:** 20 🔍 **Unmarked:** 

1 🔍 Observ. Only: 0 9 Less than shared: **Shared:** 104 🔍