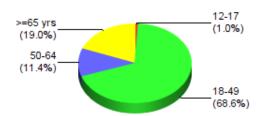

## **CLINICAL EXPERIENCES**

**Unmarked:** 

(based on rotation choices)

105 🔍 **Psych/Behavioral Medicine:** 

| <u>AGE</u> | <u>Ct</u> | <u>Hrs</u> | <u>Geriatric</u> |           |                            |
|------------|-----------|------------|------------------|-----------|----------------------------|
| <2 yrs:    | 0         | 0.0 🥄      | <u>Breakdown</u> | <u>Ct</u> | <u>Hrs</u>                 |
| 2-4 yrs:   | 0         | 0.0 🔍      | 65-74 yrs:       | 20        | <u>Hrs</u><br>5.3 <b>⊆</b> |
| 5-11 yrs:  | 0         | 0.0 🔍      | 75-84 yrs:       | 0         | 0.0 🔍                      |
| 12-17 yrs: | 1         | 0.0 🔍      | 85-89 yrs:       | 0         | 0.0 🔍                      |
| 18-49 yrs: | 72        | 32.7 🔍     | >=90 yrs:        | 0         | 0.0 🔍                      |
| 50-64 yrs: | 12        | 3.3 🔍      |                  |           |                            |
| >=65 yrs:  | 20        | 5.3 🔍      |                  |           |                            |