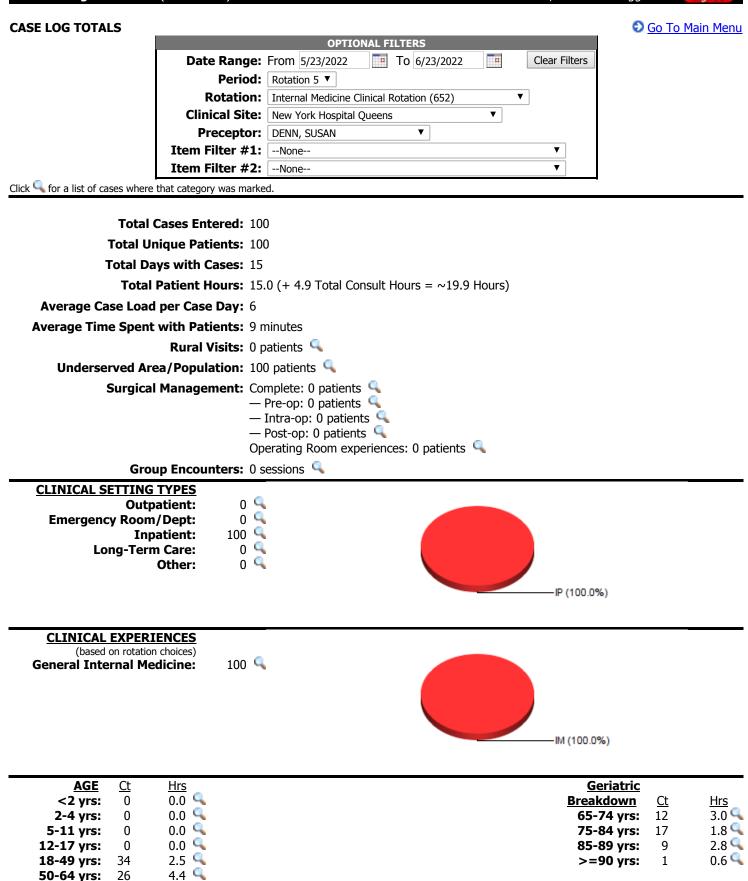

York College of CUNY (Acct #7591)

8.1 🔍

0.0 🔍

>=65 yrs:

**Unmarked:** 

39

1

Villaruel, Jordan L is logged in. Log Out